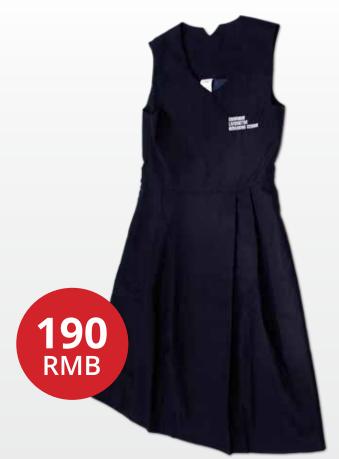

#### GIRLS PINAFORE NAVY BLUE ONLY

65% Polyester 35% Rayon Machine Washable Printed SLAS Text Size: 110 - 180cm