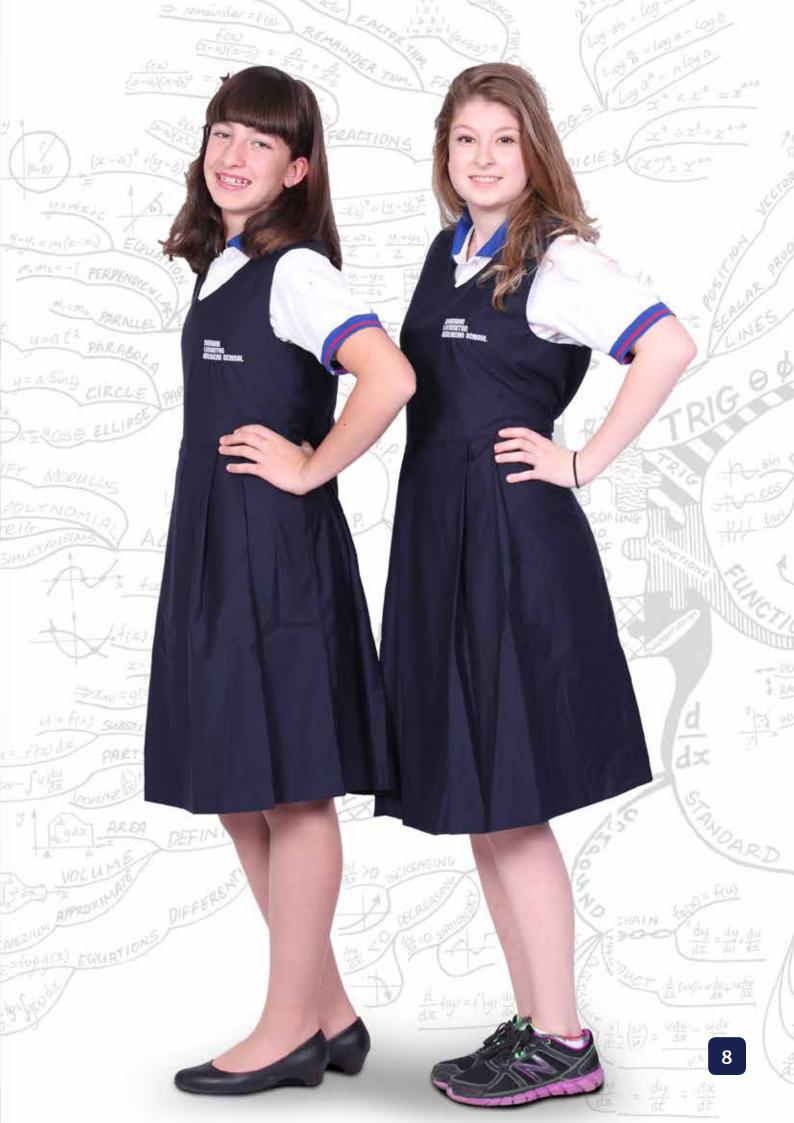

#### GIRLS PINAFORE NAVY BLUE ONLY

65% Polyester 35% Rayon Machine Washable Printed SLAS Text Size: 110 - 180cm