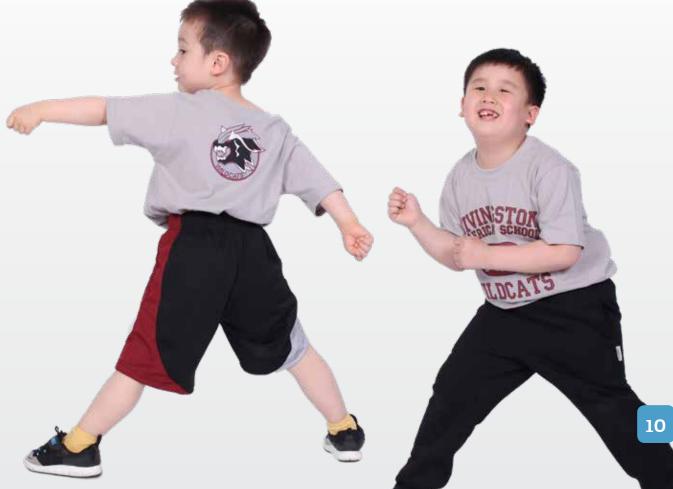

#### WILDCATS P.E. SHORTS TRI-COLOR ONLY 100% Polyester Machine Washable

Embroidered Wildcats Logo Size: 110 - 180cm

Jop.: Wildcats P.E. J-Shirt Bottom.: Wildcats P.E. Shorts Jop.: Black Hooded Sweater Bottom.: Black Wildcats Joggers