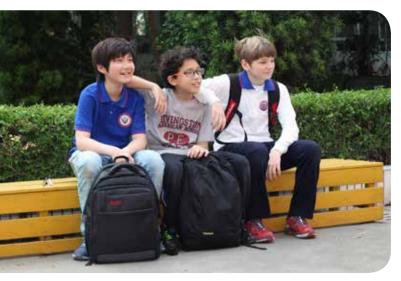

#### SHANGHAI LIVINGSTON AMERICAN SCHOOL DRESS CODE:

★ SLAS White or Blue polo must be worn at all times unless otherwise informed by the school.

- ★ Shirts, sweaters, and any other apparel not containing the school logo may not be worn in a way that covers the school polo.
- ★ Students must wear black or blue bottoms.
  - This includes pants, shorts, skirts, or dresses.
  - •Bluejeansmaybewornaslongastheydonotcontainholes,areripped, or have other logos (prints).

Jop.: Blue Long Sleeve Polo Bottom: Black Jeans

Jop.: White Short Sleeve Polo Bottom: Blue Shorts

Top.: SLAS Pinofore Bottom: Black Leggings

Jop: White Short Sleeve Polo Bottom: Blue Shorts