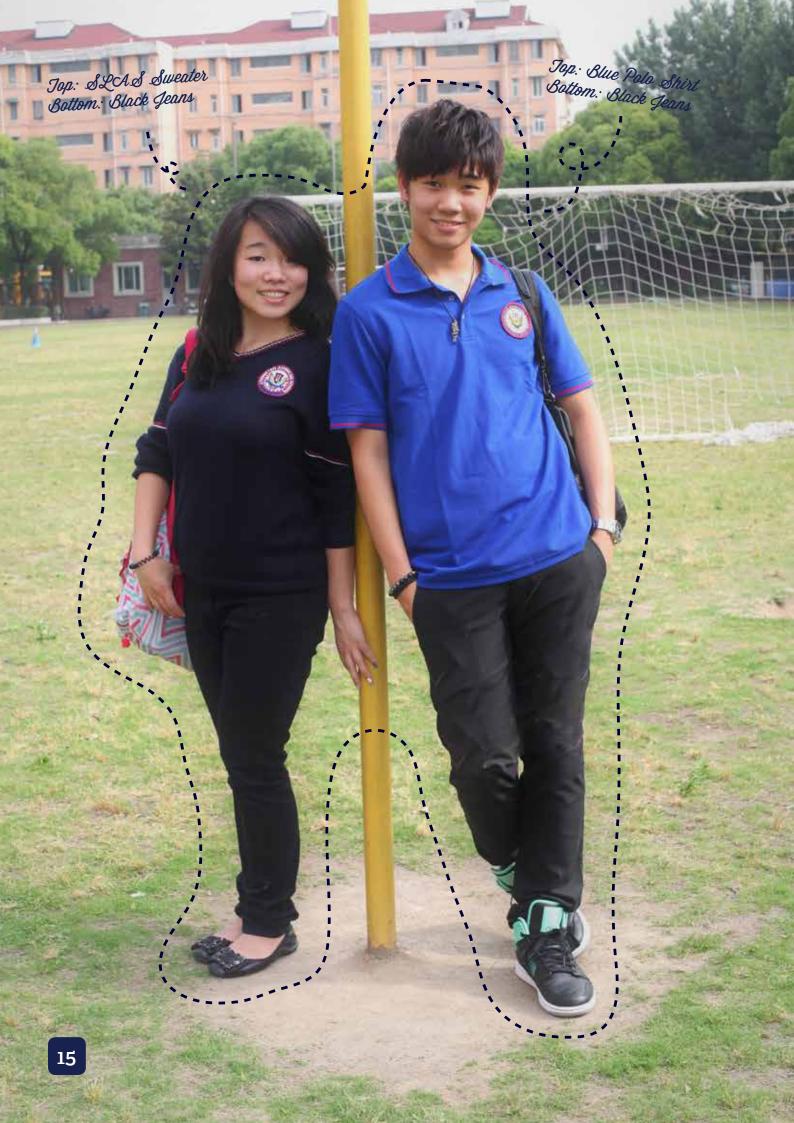

Jop.: Blue Long Sleeve Polo Bottom: Black Jeans

Jop.: White Short Sleeve Polo Bottom: Blue Shorts

Top.: SLAS Pinofore Bottom: Black Leggings

Jop: White Short Sleeve Polo Bottom: Blue Shorts

#### SLAS SWEATER

AVAILABLE IN BLUE ONLY 80% Cotton 20% Acrylic Machine Washable Embroidered SLAS Patch Size: 110 - 170cm