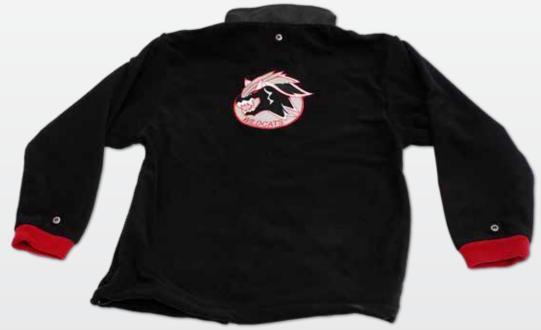

#### WILDCATS DUAL-LAYER JACKET AVAILABLE IN BLACK ONLY

#### Inner Jacket:

100% Polyester Machine Washable Embroidered Wildcats Patch Size: 110 - 180cm

the Bearing (Innie

**200** RMB

shanghai LAS

ø

AVAILABLE IN BLUE ONLY 100% Cotton Machine Washable **Embroidered Letters** Size: 110 - 180cm