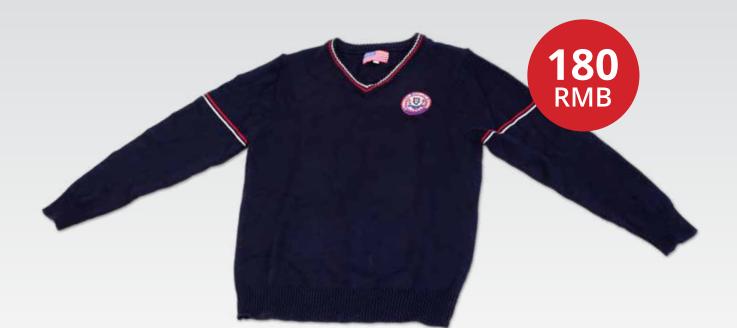

#### SLAS SWEATER

AVAILABLE IN BLUE ONLY 80% Cotton 20% Acrylic Machine Washable Embroidered SLAS Patch Size: 110 - 170cm