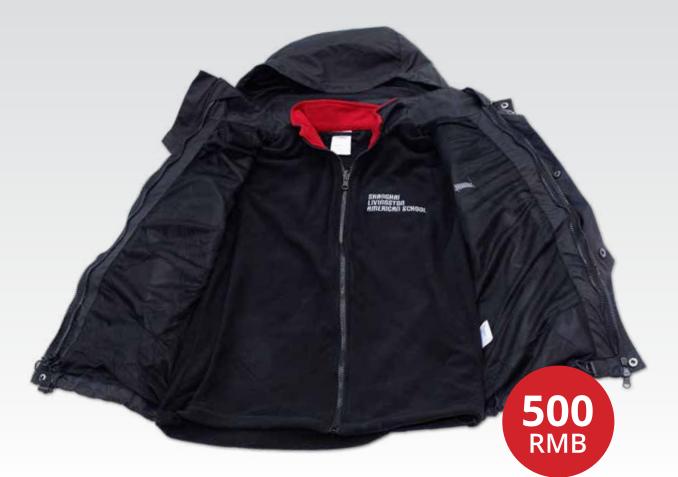

#### WILDCATS DUAL-LAYER JACKET AVAILABLE IN BLACK ONLY

#### **Outer Jacket:**

100% Polyester Machine Washable Printed SLAS Letters

#### Inner Jacket:

100% Polyester Machine Washable Embroidered Wildcats Patch Size: 110 - 180cm

the Bearing (Innie

**200** RMB

shanghai LAS

ø

AVAILABLE IN BLUE ONLY 100% Cotton Machine Washable **Embroidered Letters** Size: 110 - 180cm