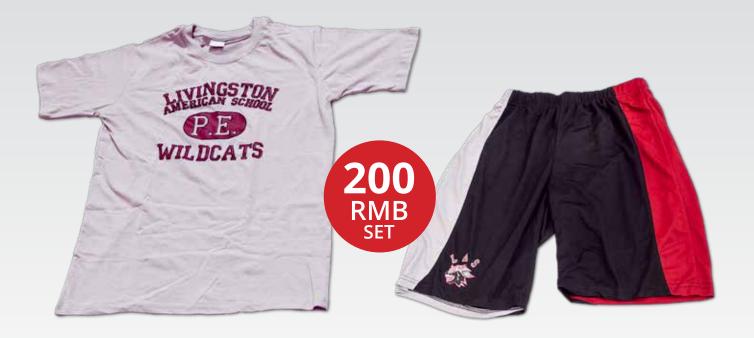

#### WILDCATS P.E. T-SHIRT GREY ONLY 100% Cotton Machine Washable Printed Text (Front) Wildcats Logo (Back) Size: 110 - 180cm

#### WILDCATS P.E. SHORTS TRI-COLOR ONLY 100% Polyester Machine Washable

Embroidered Wildcats Logo Size: 110 - 180cm

Jop.: Wildcats P.E. J-Shirt Bottom.: Wildcats P.E. Shorts Jop.: Black Hooded Sweater Bottom.: Black Wildcats Joggers