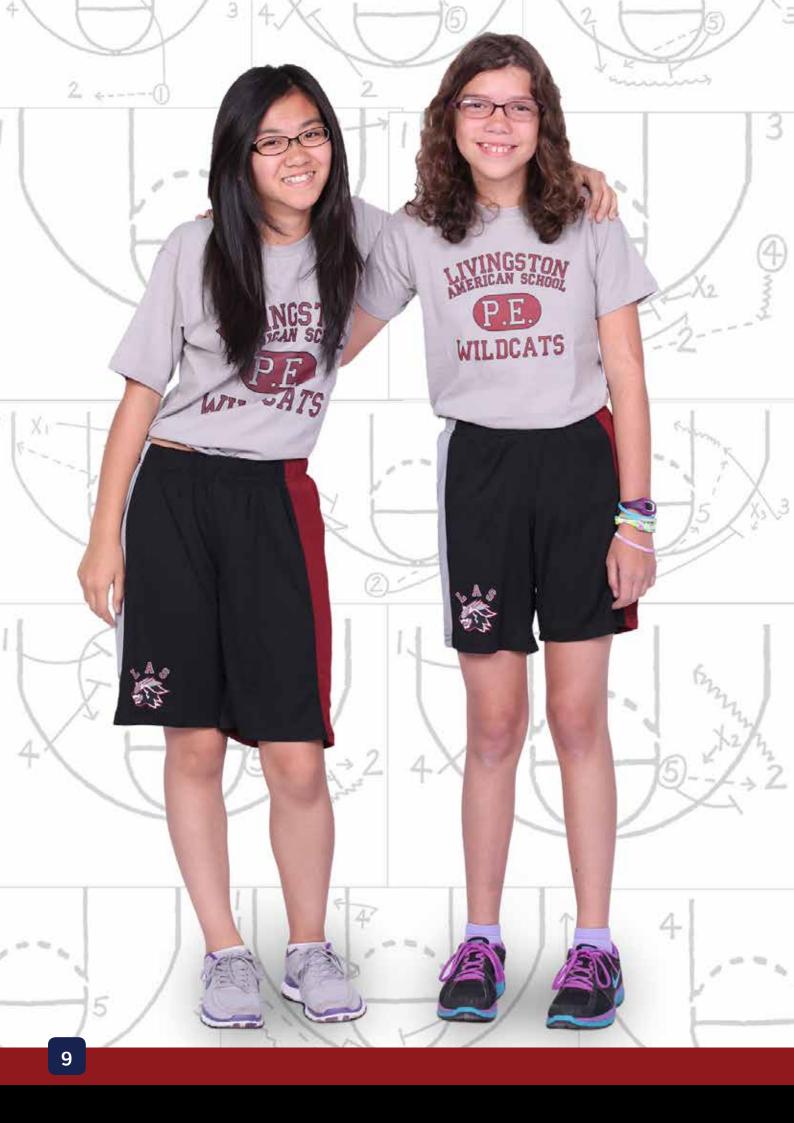

#### WILDCATS P.E. T-SHIRT GREY ONLY 100% Cotton Machine Washable Printed Text (Front) Wildcats Logo (Back) Size: 110 - 180cm

#### WILDCATS P.E. SHORTS TRI-COLOR ONLY 100% Polyester Machine Washable

Embroidered Wildcats Logo Size: 110 - 180cm

Jop.: Wildcats P.E. J-Shirt Bottom.: Wildcats P.E. Shorts Jop.: Black Hooded Sweater Bottom.: Black Wildcats Joggers