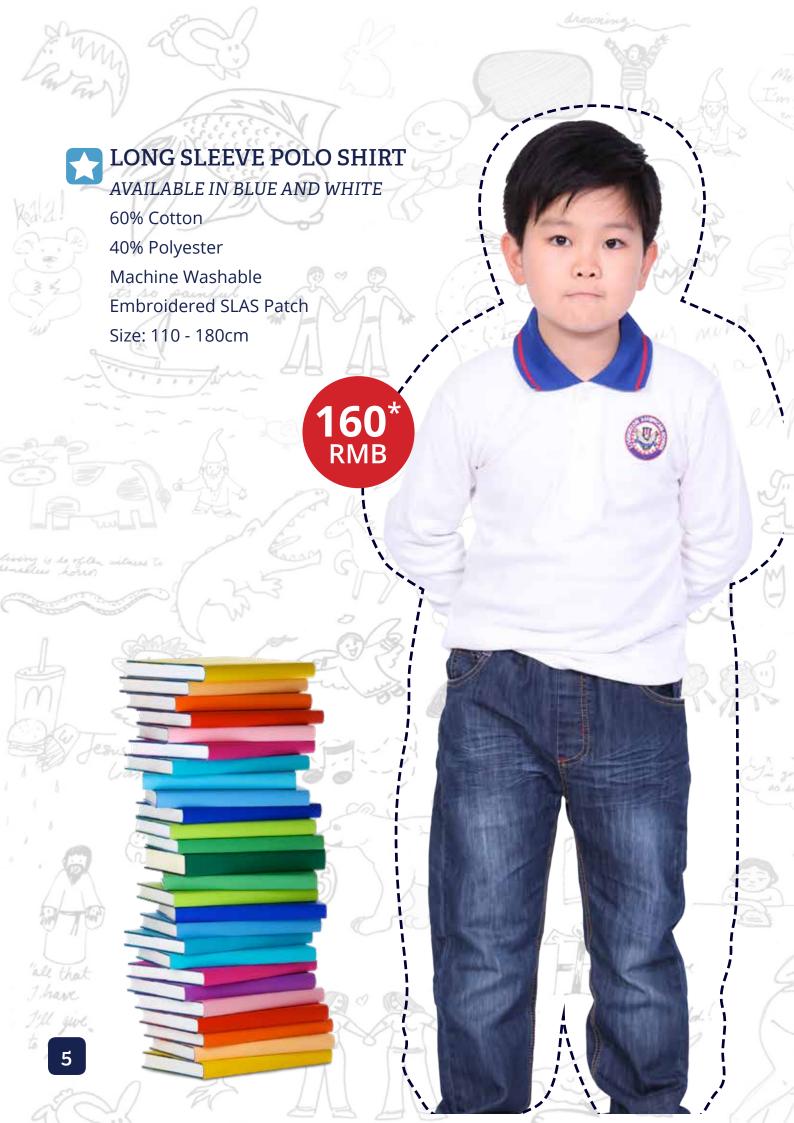

# SHORT SLEEVE POLO SHIRT

60% Cotton 40% Polyester Machine Washable Embroidered SLAS Patch Size: 110 - 180cm

**140** RMB