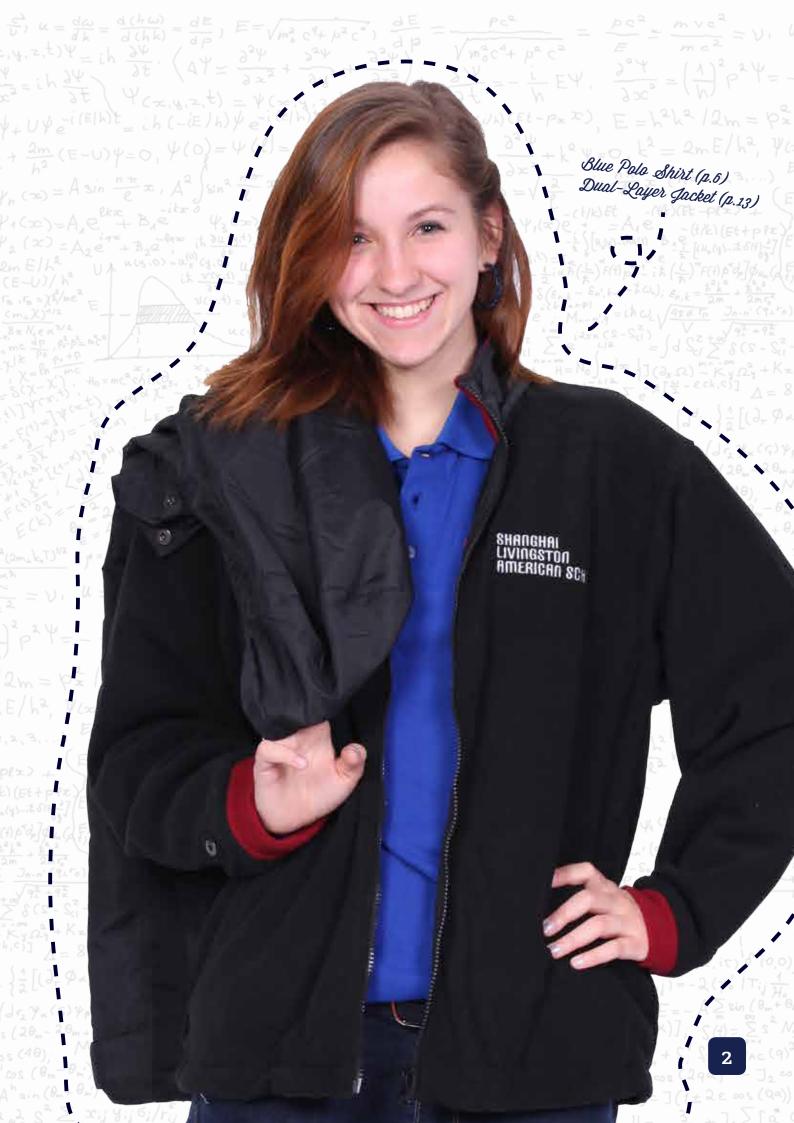

#### WILDCATS DUAL-LAYER JACKET AVAILABLE IN BLACK ONLY

#### **Outer Jacket:**

100% Polyester Machine Washable Printed SLAS Letters

#### Inner Jacket:

100% Polyester Machine Washable Embroidered Wildcats Patch Size: 110 - 180cm

the Bearing (Innie

**200** RMB

shanghai LAS

ø

AVAILABLE IN BLUE ONLY 100% Cotton Machine Washable **Embroidered Letters** Size: 110 - 180cm